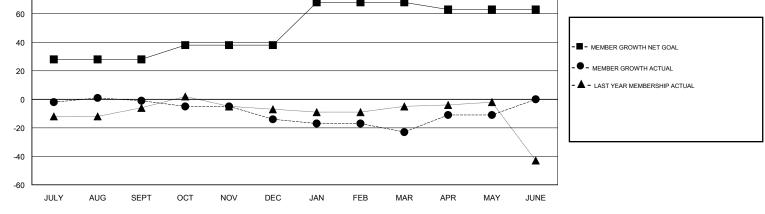

## LOCATION NEW ZEALAND

GMT CA

| Clubs                 |               |           |               | Members               |                           |                         |                                                    |
|-----------------------|---------------|-----------|---------------|-----------------------|---------------------------|-------------------------|----------------------------------------------------|
| RESULTS FOR 2018-2019 |               |           |               | RESULTS FOR 2018-2019 |                           |                         |                                                    |
| QUARTER               | NEW CLUB GOAL | NEW CLUBS | DROPPED CLUBS | QUARTER               | MEMBER GROWTH NET<br>GOAL | MEMBER GROWTH<br>ACTUAL | DROPPED<br>MEMBERS ACTUAL<br>(including transfers) |
| JULY/AUG/SEPT         | 1             | 0         | 1             | JULY/AUG/SEPT         | 28                        | 25                      | 19                                                 |
| OCT/NOV/DEC           | 0             | 0         | 0             | OCT/NOV/DEC           | 10                        | 12                      | 24                                                 |
| JAN/FEB/MAR           | 1             | 0         | 2             | JAN/FEB/MAR           | 30                        | 14                      | 18                                                 |
| APR/MAY/JUNE          | 0             | 0         | 0             | APR/MAY/JUNE          | -5                        | 25                      | 12                                                 |