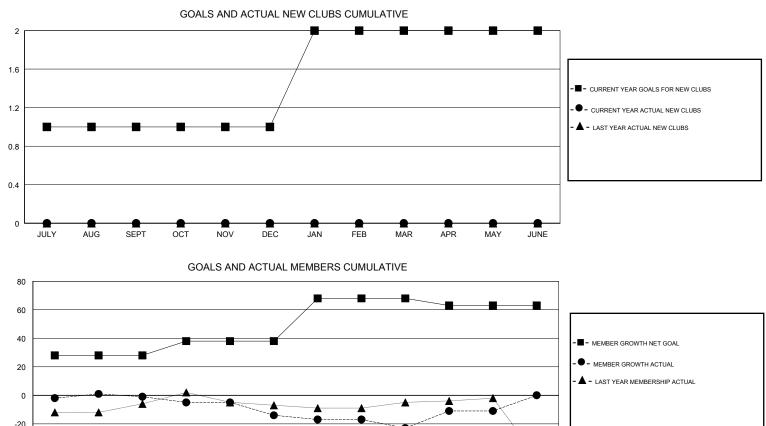

## LOCATION NEW ZEALAND

GMT CA

| Clubs                 |               |           |               | Members               |                           |                         |                                                    |
|-----------------------|---------------|-----------|---------------|-----------------------|---------------------------|-------------------------|----------------------------------------------------|
| RESULTS FOR 2018-2019 |               |           |               | RESULTS FOR 2018-2019 |                           |                         |                                                    |
| QUARTER               | NEW CLUB GOAL | NEW CLUBS | DROPPED CLUBS | QUARTER               | MEMBER GROWTH NET<br>GOAL | MEMBER GROWTH<br>ACTUAL | DROPPED<br>MEMBERS ACTUAL<br>(including transfers) |
| JULY/AUG/SEPT         | 1             | 0         | 1             | JULY/AUG/SEPT         | 28                        | 25                      | 19                                                 |
| OCT/NOV/DEC           | 0             | 0         | 0             | OCT/NOV/DEC           | 10                        | 12                      | 24                                                 |
| JAN/FEB/MAR           | 1             | 0         | 2             | JAN/FEB/MAR           | 30                        | 14                      | 18                                                 |
| APR/MAY/JUNE          | 0             | 0         | 0             | APR/MAY/JUNE          | -5                        | 25                      | 12                                                 |